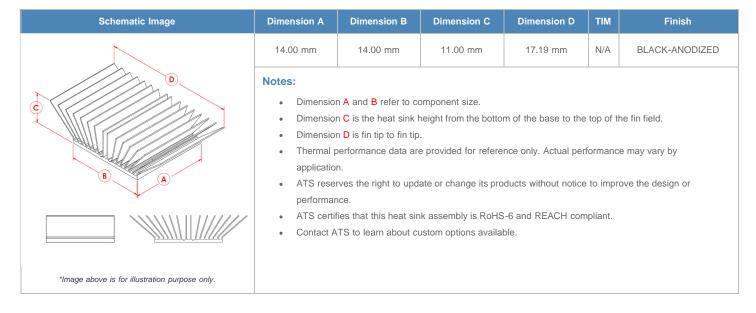

## **BGA Heat Sink (High Aspect Ratio Ext.) Slant Fin**

ATS Part#: ATS014014011-MF-3J

Description: 14.00 x 14.00 x 11.00 mm BGA Heat Sink (High Aspect Ratio Ext.) Slant Fin

Heat Sink Type: Slant Fin
Heat Sink Attachment: N/A
Equivalent Part Number: N/A

\*Image above is for illustration purpose only.